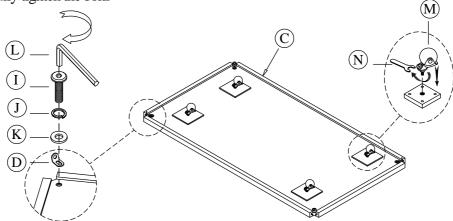

## Components and Hardware List

Myra Occasional Tables Assembly Instructions

Made in Viet Nam

59501 - Leg Cocktail Table

Step 2: Do not fully tighten the bolts

 $Step \ 3: \ Using the \ Allen \ key \ to \ tighten \ all \ bolts$ 