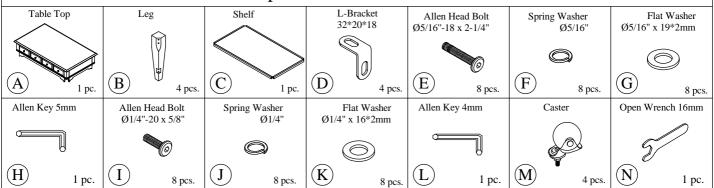

## Components and Hardware List

Myra Occasional Tables Assembly Instructions

Made in Viet Nam

59501 - Leg Cocktail Table

Step 2: Do not fully tighten the bolts

 $Step \ 3: \ Using the \ Allen \ key \ to \ tighten \ all \ bolts$ 