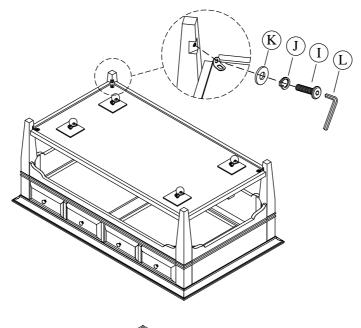

## Components and Hardware List

Myra Occasional Tables Assembly Instructions

Made in Viet Nam

59501 - Leg Cocktail Table

Step 2: Do not fully tighten the bolts

 $Step \ 3: \ Using the \ Allen \ key \ to \ tighten \ all \ bolts$ 